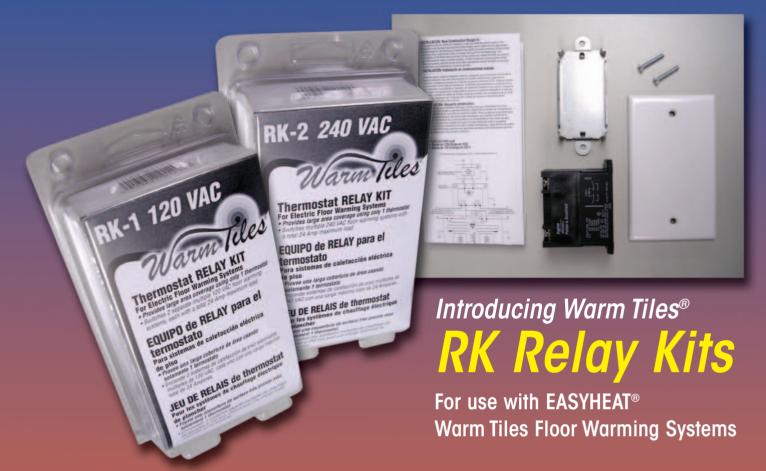

## Warm Tiles Relay Kits for Electric Floor Warming Systems

The Warm Tiles Relay Kit allows you to connect two or more floor warming kits in the same room. First you would connect the first line voltage feed to the thermostat. The load connection pigtails from the thermostat are run to the coil of the relay, which is housed in a separate electrical box. A second line voltage feed is connected to the

input terminals of the relay and the heating cable cold leads are connected to the output terminals. When the thermostat calls for heat, the coil is engaged, connecting the input and output terminals, therefore allowing power to flow to the cables. Remember to follow the detailed instructions provided in each Relay Kit.

## RK-1 120 VAC Thermostat RELAY KIT

• Switches 2 separate multiple 120 VAC floor warming systems, each with a total 24 Amp maximum load.

## RK-2 240 VAC Thermostat RELAY KIT

• Switches multiple 240 VAC floor warming systems with a total 24 Amp maximum load.

| Warm Tiles<br>Item # | Description        | Ctn<br>Qty | Ctn<br>Wt | UPC             |
|----------------------|--------------------|------------|-----------|-----------------|
| RK-1                 | Relay Kit, 120 VAC | 1          | .5        | 0-13627-01298-1 |
| RK-2                 | Relay Kit, 240 VAC | 1          | .5        | 0-13627-01299-8 |