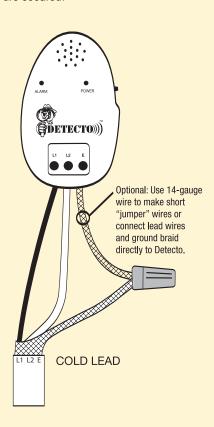

### Simply connect to the cold lead.

Remove approximately 2" (5 cm) of the black outer cold lead jacket. Separate the ground braid strands from the leads and twist the copper braid strands together into a wire. Strip approximately 1/4" (64 mm) of insulation from the two lead wires. Insert the black lead into the L1 terminal. Next insert the remaining (white 120 volt or red 240 volt) lead into the L2 terminal. Insert the twisted ground braid wire into the E terminal. Tighten the terminal screws until the wires are secured.